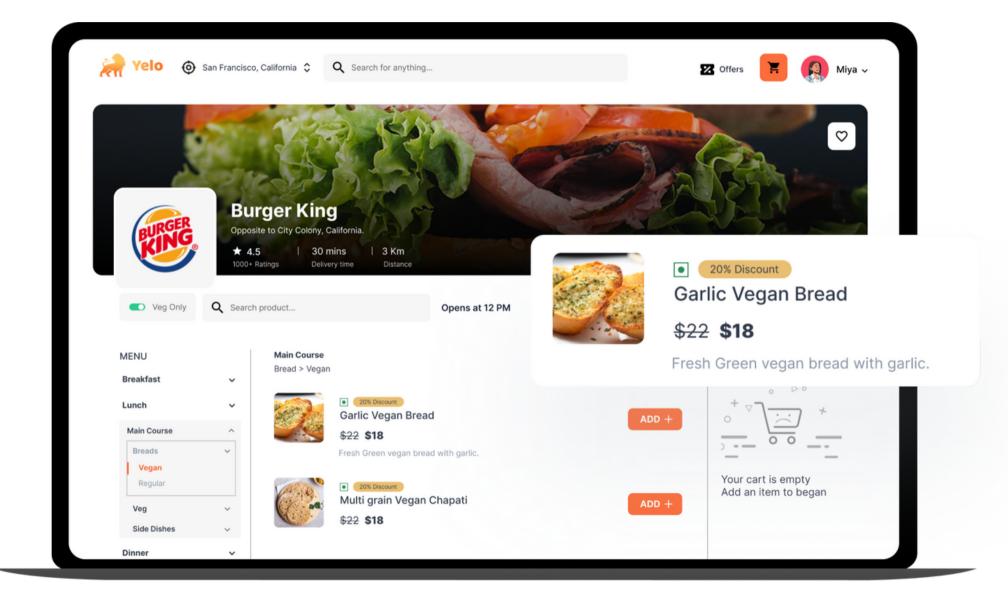

### Yelo - Hyperlocal Ordering Platform

An online ordering platform that supports all business types: 1. Brands 2. Marketplace 3. Storefront

| Platform                                                                                                                                                                               | Features                                                                                                 |
|----------------------------------------------------------------------------------------------------------------------------------------------------------------------------------------|----------------------------------------------------------------------------------------------------------|
| <ul> <li>Customer Ordering Web &amp; Mobile<br/>Applications</li> <li>Merchant App and Vendor Panel</li> <li>Owner Dashboard to manage orders,<br/>merchants and customers.</li> </ul> | <ul> <li>Catalogu</li> <li>Discount</li> <li>75+ Payn</li> <li>80+ Glob</li> <li>Report &amp;</li> </ul> |

#### **HYPERLOCAL ORDERING WEBSITE**

Create an immersive ordering experience with an interactive online ordering website.

#### **DIGITAL CATALOGUE**

Create a seamless digital catalogue which allows you to showcase all your offerings in a neat and constructive manner.