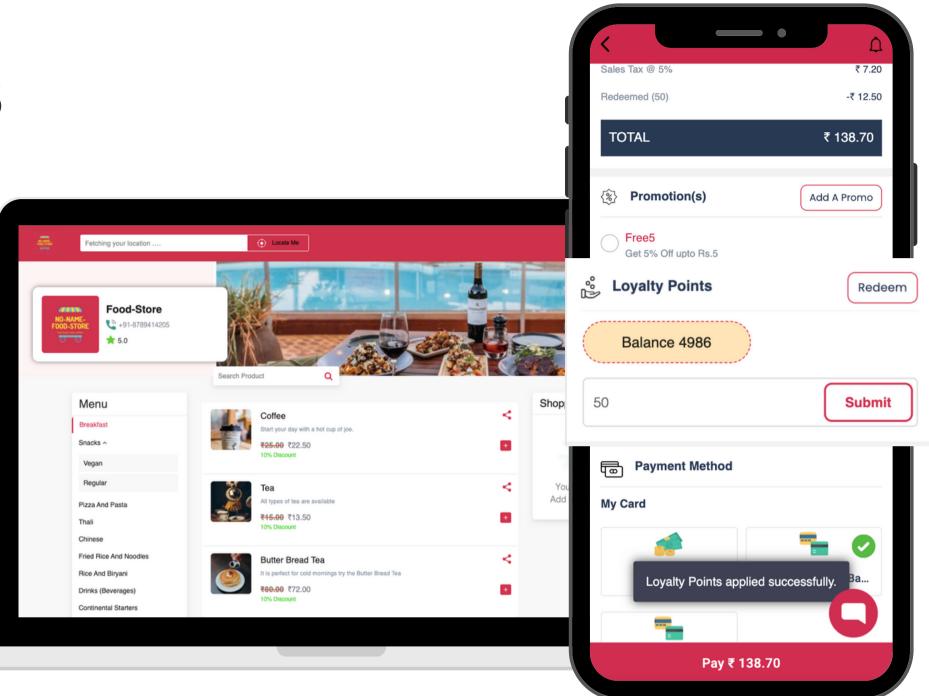

#### **CUSTOMIZABLE CHECKOUT TEMPLATE**

Customize your checkout screen by adding custom information with an order, that the customer will fill during checkout.

#### **LOYALTY POINTS**

Offer rewards to your customers with Loyalty points to increase customer retention.