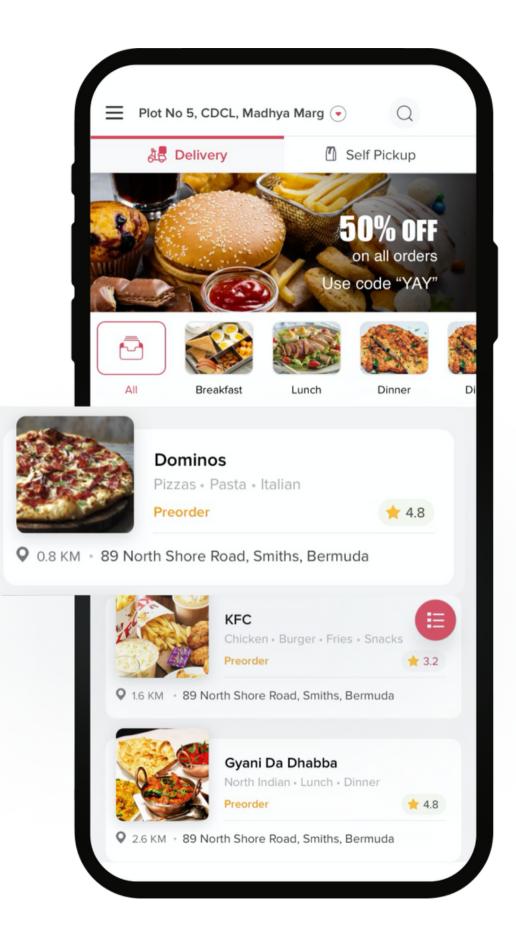

#### **CUSTOMER APPS**

Provide your customers a seamless online ordering experience through mobile applications.

#### **FEATURED LISTINGS**

Customize the store listings by promoting sponsored stores. Simply set the time frame and select the restaurants to be featured.