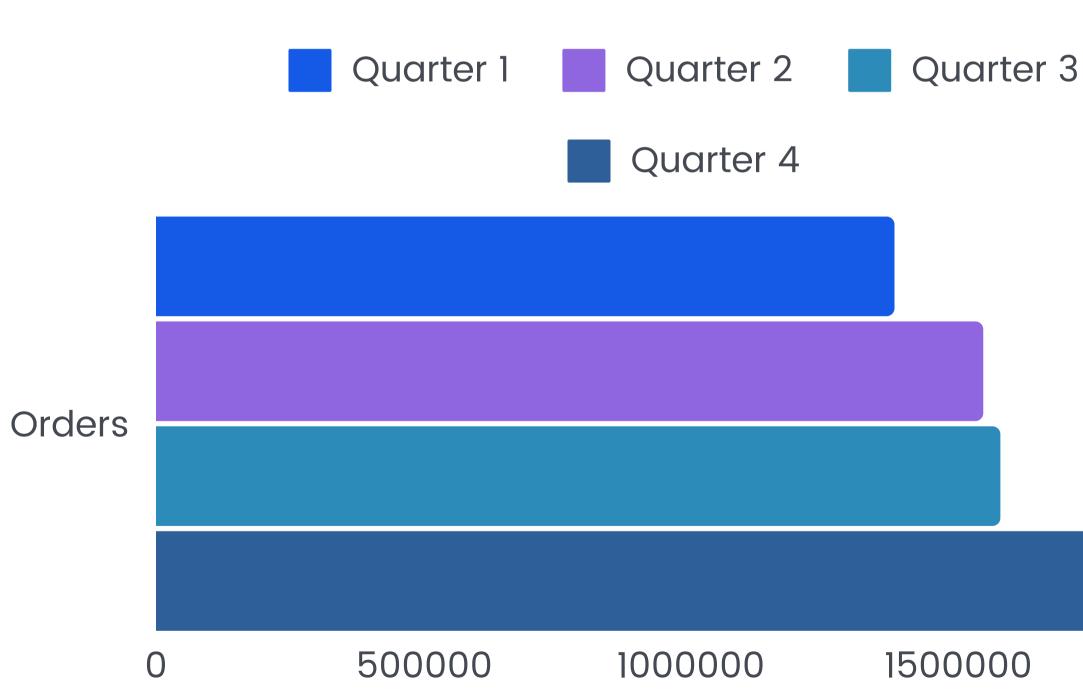

### Orders powered by Yelo in 2023

#### 2000000

Increase customer engagement & retention with Hippo