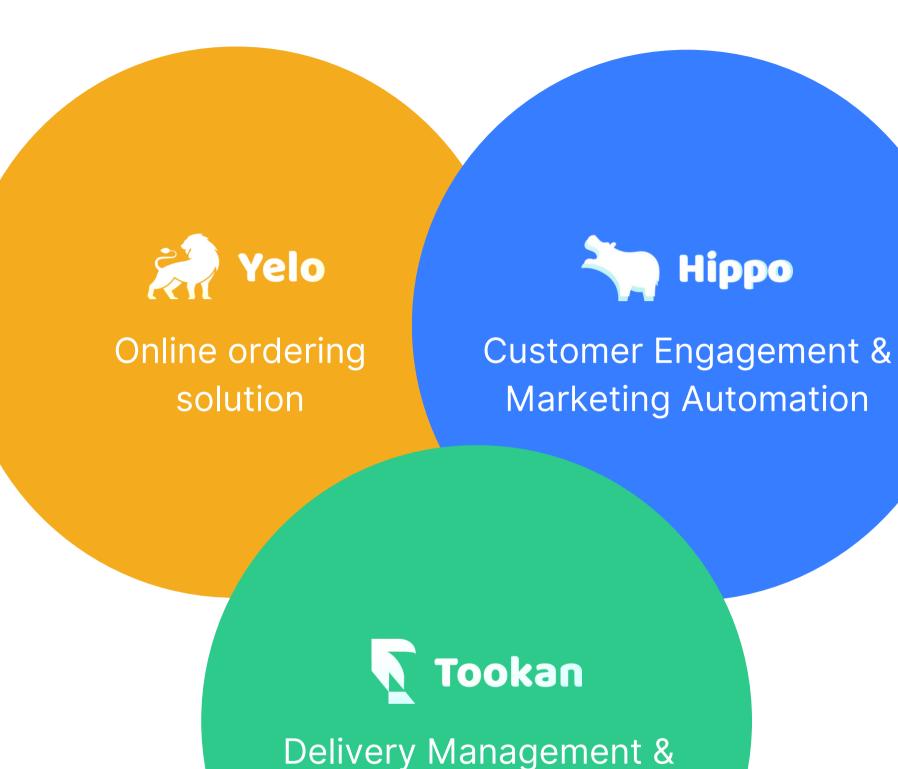

## The Jungleworks Hyperlocal Stack.

The End-to-end local commerce solution to grow and scale a local business.

**Route Optimization** 

Нірро

#### **YELO**

An improved online ordering experience with seamless ordering & faster checkouts.

#### **TOOKAN**

Delivery Management & Route Optimization to maximise efficiency and minimise costs.

#### **HIPPO**

Customer engagement & marketing automation to increase customer LTV and retention.