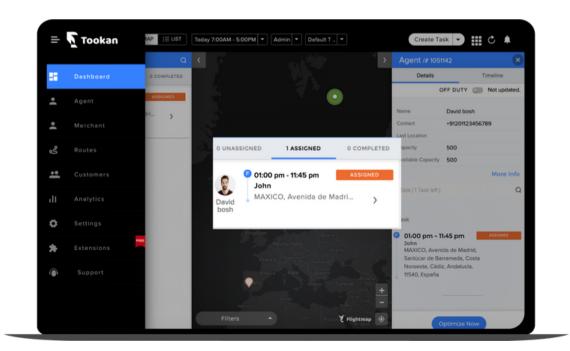

#### **TOOKAN**

Delivery Management & Route Optimization to maximise efficiency and minimise costs.

#### Create a seamless online ordering experience with Yelo

Make delivery smarter with Tookan