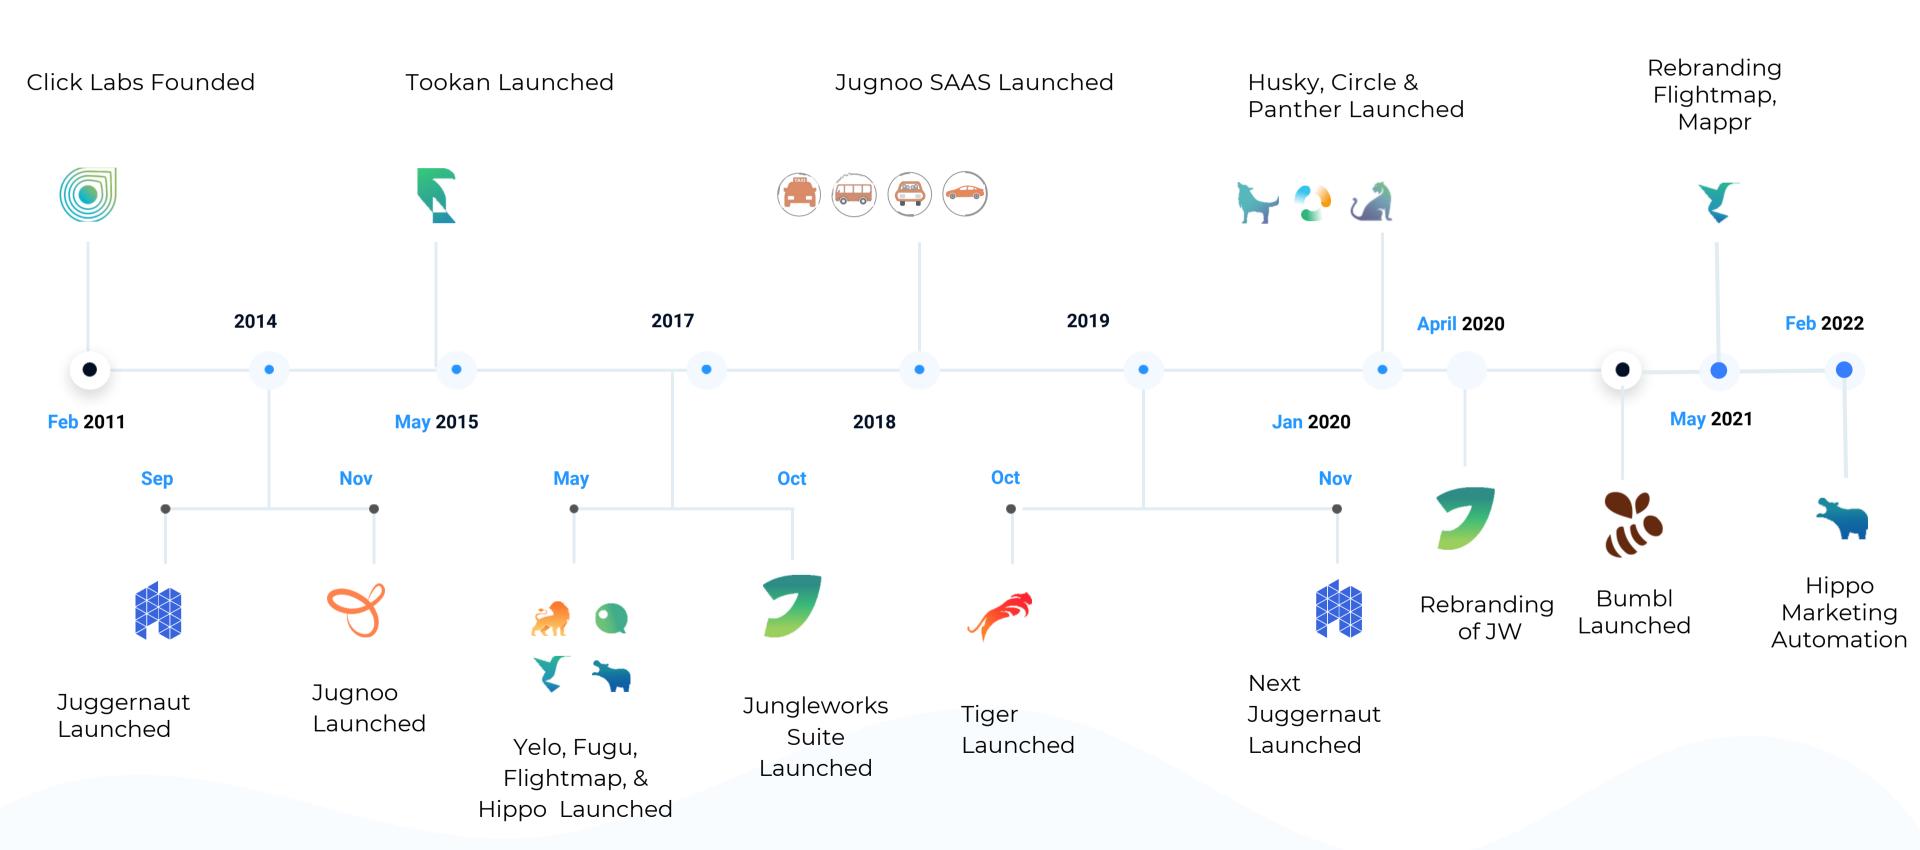

#### Jungleworks: The Hyperlocal Tech Journey

## The Jungleworks Hyperlocal Stack.

The End-to-end local commerce solution to grow and scale a local business.

**Route Optimization** 

Нірро

## How we empowered businesses in 2023.

Powered transactions worth **\$95 Million** 

8.5 Million orders created.

Over 500 Million Kilometers travelled.

1300+ new relationships formed.

More than 170 Million tasks created.